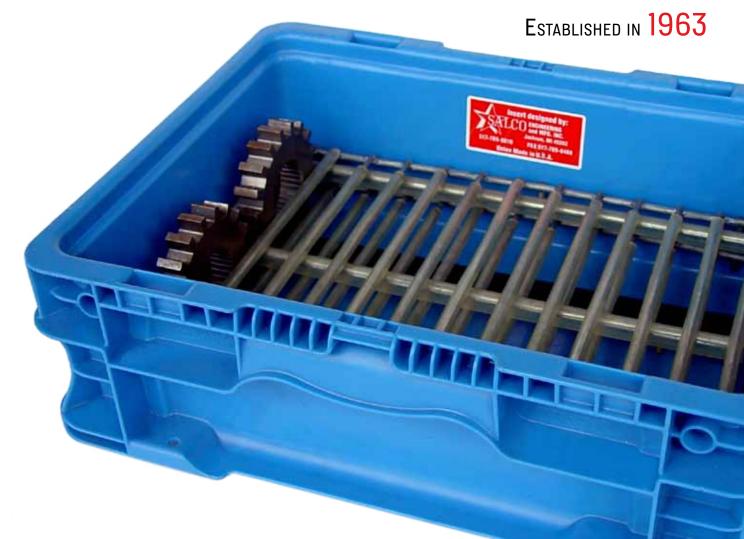

## RETURNABLE DUNNAGE

The best of both worlds. Wire inserts are made to fit your particular part and placed in standard plastic dunnage. This yields a lighter weight basket that is stackable and returnable, reduces the high tooling cost associated with plastic, reduces contamination associated with plastic totes, and can be placed on skids for easy moving and shipping.