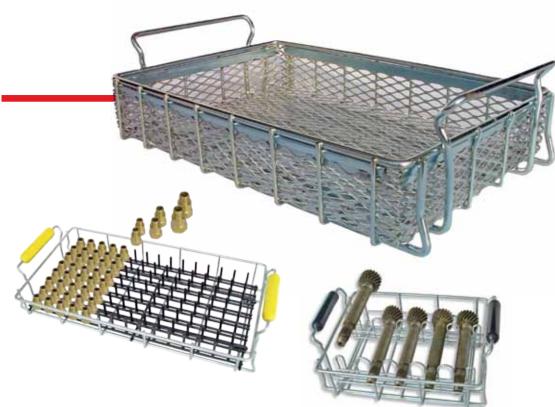

# WIRE BASKETS & FORMING

Wire baskets are made with various finishes including stainless steel, which offers durability, parts protection, and increased efficiency. Baskets are fabricated and welded from wire rod stock. Specialized baskets are made with wire dividers, holders and frames and are available with expanded metal mesh with 1/4" and 1/2" openings.