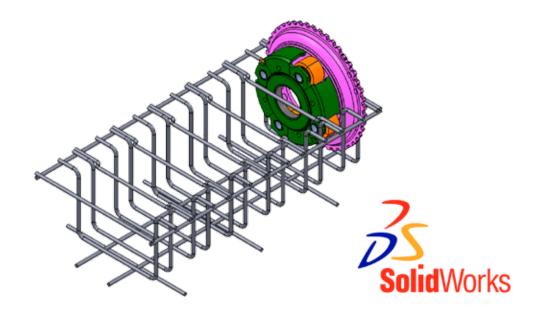

# WIRE BASKETS & FORMING

Wire baskets are made with various finishes including stainless steel, which offers durability, parts protection, and increased efficiency. Baskets are fabricated and welded from wire rod stock. Specialized baskets are made with wire dividers, holders and frames and are available with expanded metal mesh with 1/4" and 1/2" openings.