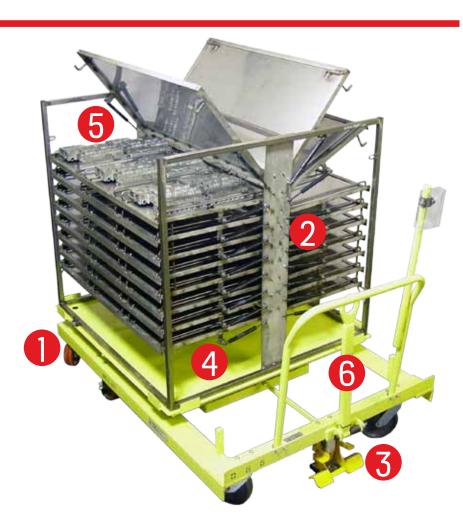

#### HEAVY DUTY CARTS

4 360° rotating platform

**5** Ergonomic gas shocks

6 Hitch and tow bar

Salco carts are constructed for heavy duty use in manufacturing plants, on production lines, and for use in moving parts and components within assembly areas. We make standard and custom application carts in various sizes with a variety of wheels and casters available.