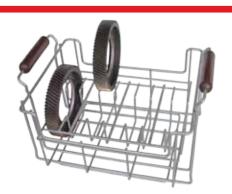

# WIRE BASKETS & FORMING

Wire baskets are made with various finishes including stainless steel, which offers durability, parts protection, and increased efficiency. Baskets are fabricated and welded from wire rod stock. Specialized baskets are made with wire dividers, holders and frames and are available with expanded metal mesh with 1/4" and 1/2" openings.