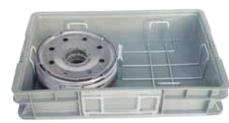

## RETURNABLE DUNNAGE

The best of both worlds. Wire inserts are made to fit your particular part and placed in standard plastic dunnage. This yields a lighter weight basket that is stackable and returnable, reduces the high tooling cost associated with plastic, reduces contamination associated with plastic totes, and can be placed on skids for easy moving and shipping.